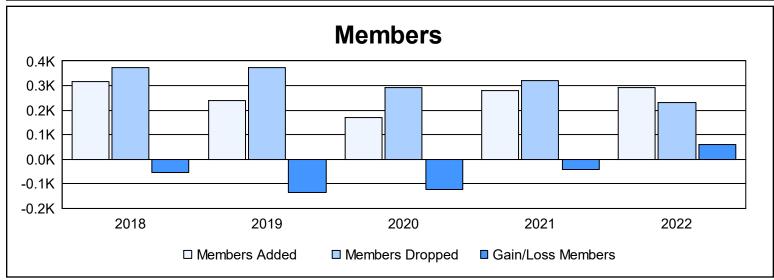

District 1 A As of June 2022 Cumulative

| Year      | New<br>Clubs | Dropped<br>Clubs | Gain/<br>Loss<br>Clubs | New<br>Members | Charter<br>Members | Reinstate<br>Members | Transfer<br>Members | Total<br>Member<br>Added | Total<br>Members<br>Dropped | Gain/<br>Loss<br>Members |
|-----------|--------------|------------------|------------------------|----------------|--------------------|----------------------|---------------------|--------------------------|-----------------------------|--------------------------|
| 2017-2018 | 3            | 2                | 1                      | 210            | 80                 | 12                   | 16                  | 318                      | 373                         | -55                      |
| 2018-2019 | 1            | 5                | -4                     | 166            | 33                 | 32                   | 7                   | 238                      | 372                         | -134                     |
| 2019-2020 | 0            | 2                | -2                     | 159            | 3                  | 7                    | 0                   | 169                      | 292                         | -123                     |
| 2020-2021 | 3            | 2                | 1                      | 146            | 108                | 20                   | 7                   | 281                      | 321                         | -40                      |
| 2021-2022 | 2            | 2                | 0                      | 222            | 38                 | 29                   | 1                   | 290                      | 229                         | 61                       |
| Average   | 2            | 3                | -1                     | 181            | 52                 | 20                   | 6                   | 259                      | 317                         | -58                      |